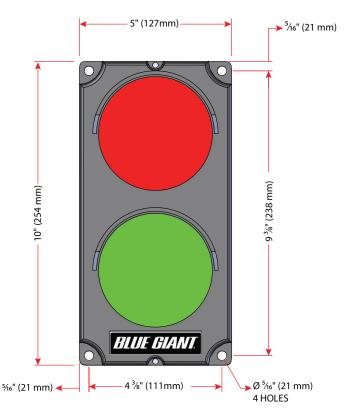

### **Dimensions**

Corporate 410 Admiral Blvd. Mississauga, ON, Canada L5T 2N6 t 905.457.3900 f 905.457.2313 **USA** 6350 Burnt Poplar Road Greensboro, NC 27409 www.bluegiant.com AUTHORIZED DEALER

Blue Giant offers a full line of dock levelers, dock safety equipment, seals and shelters, accessories, ergonomic and scissor lift equipment and industrial trucks. Concurrent with our continuing product improvement program, specifications are subject to change without notice. Please contact Blue Giant for latest information. Some features illustrated may be optional in certain market areas.