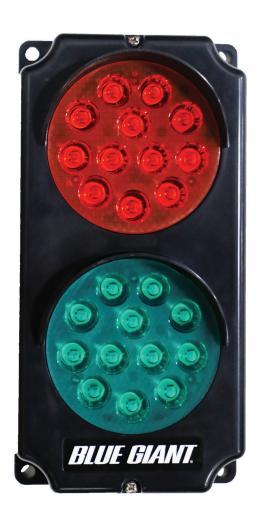

### Stop and Go Traffic Light

Part #032-806 12-24 VAC/DC

#### **Product Details**

- · Provides a high quality light with no glare
- Energy efficient and easy installation
- Service free no need to replace bulbs or lenses
- Shallow body depth with integral lens visors for extended visibility
- 2-year limited warranty
- Polypropylene housing will not rust, pit or corrode
- 12-24 VAC/DC and 0.075 AMPs
- Other voltages available
- Yellow housing optional #032-807 12-24 VAC/DC