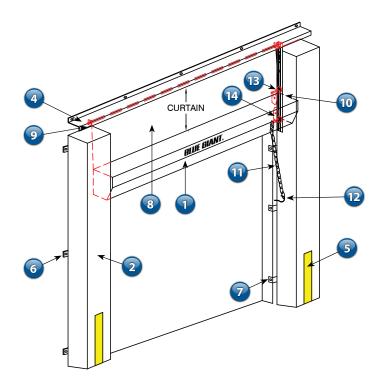

| No. | DESCRIPTION                   |
|-----|-------------------------------|
| 1   | Adjustable head pad           |
| 2   | Side pad                      |
| 3   | Wood backboard – Kiln dried † |
| 4   | Galvanized steel canopy       |
| 5   | 4" x 24" yellow guide stripes |
| 6   | Flat bracket                  |
| 7   | Angle bracket                 |
| 8   | Header follower curtain       |
| 9   | Torsion spring assembly       |
| 10  | Track assembly                |
| 11  | Pull chain                    |
| 12  | Screw hook                    |
| 13  | LHR Bracket                   |
| 14  | Long stem roller              |

\*Some items displayed may be optional † Not shown on drawing

Corporate 410 Admiral Blvd Mississauga ON L5T 2N6 t 905.457.3900 f 905.457.2313 USA 6350 Burnt Poplar Road Greensboro, NC 27409 www.BlueGiant.com AUTHORIZED DEALER