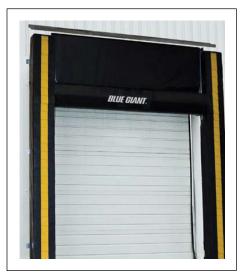

## **BGDSA ADJUSTABLE HEAD PAD DOCK SEAL** FEATURES AND SPECIFICATIONS

Designed to seal 8' wide x 10' high door openings that accommodate a broad range of trailer heights. Two foam side pads close the gap between the building wall and the trailer while an adjustable foam head pad creates a tight seal at the top. A torsion spring with an integral follower curtain ensures airtight protection throughout the cargo handling process.

## STANDARD FEATURES:

- 10" projection
- 22 oz. Hi-Tear vinyl base fabric
- Adjustable head pad measuring 96" wide x 10" projection x 10" high, plus 36" travel
- High visibility 24" yellow guide stripe
- · Waterproof wraparound design with vapor barrier
- Compression release holes
- · Condensation draining vents
- 99% memory foam
- · Galvanized mounting hardware