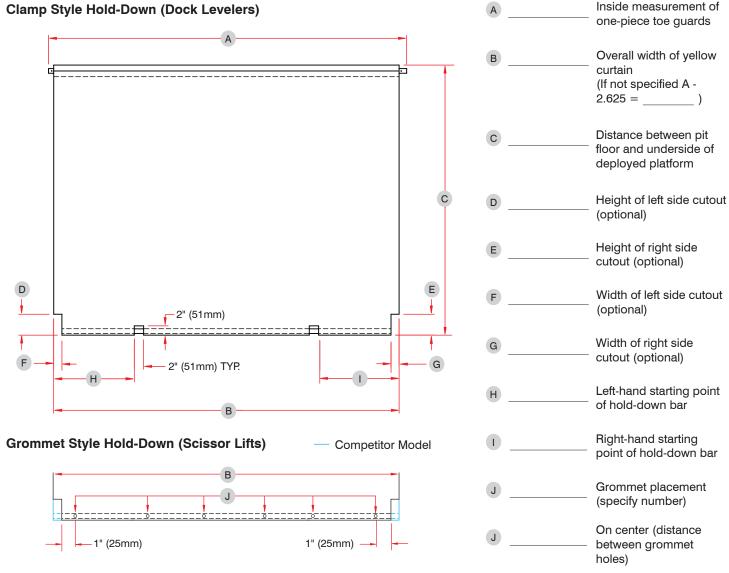

For Roller Curtain Mounting Kit (25-010625)

Corporate 85 Heart Lake Road South Brampton, ON, Canada L6W 3K2 t 905.457.3900 f 905.450.6555 USA 6350 Burnt Poplar Road Greensboro, NC 27409 www.BlueGiant.com